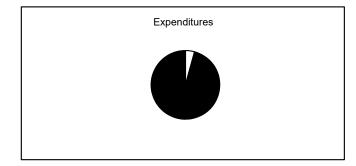

### **General Fund**

Collected
Uncollected
Estimated Revenue

\$7,163,508 1.67% \$420,952,037 98.33% \$428,115,545 100.00%

Expended
Unexpended
Appropriations

\$19,973,237 4.30% \$445,060,990 95.70% \$465,034,227 100.00%