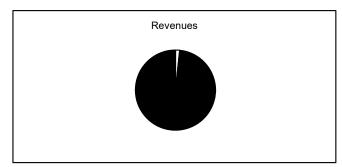

### **General Fund**

Collected
Uncollected
Estimated Revenue

\$7,163,508 1.67% \$420,952,037 98.33% \$428,115,545 100.00%

Expended
Unexpended
Appropriations

\$19,973,237 4.30% \$445,060,990 95.70% \$465,034,227 100.00%