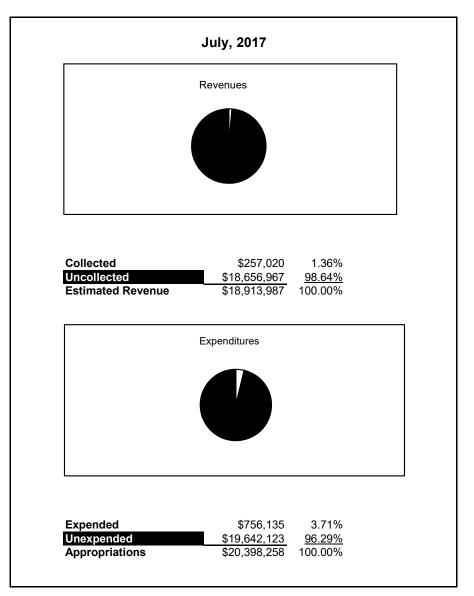

#### July, 2017

Uncollected
Estimated Revenue

\$7,391,503 1.76% \$413,071,309 98.24% \$420,462,812 100.00%

Expended
Unexpended
Appropriations

\$19,114,496 4.34% \$421,085,954 95.66% \$440,200,450 100.00%