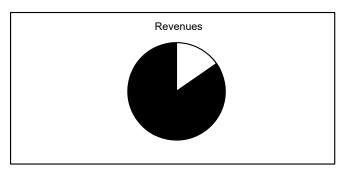

## July, 2017

Collected
Uncollected
Estimated Revenue

\$8,975,498 15.38% \$49,377,177 84.62% \$58,352,675 100.00%

Expended
Unexpended
Appropriations

\$799,744 1.43% \$55,267,220 98.57% \$56,066,964 100.00%