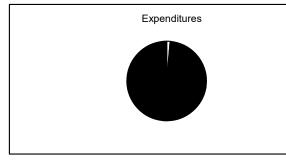

#### July, 2017

Uncollected
Estimated Revenue

\$7,391,503 1.76% \$413,071,309 98.24% \$420,462,812 100.00%

Expended
Unexpended
Appropriations

\$19,114,496 4.34% \$421,085,954 95.66% \$440,200,450 100.00%